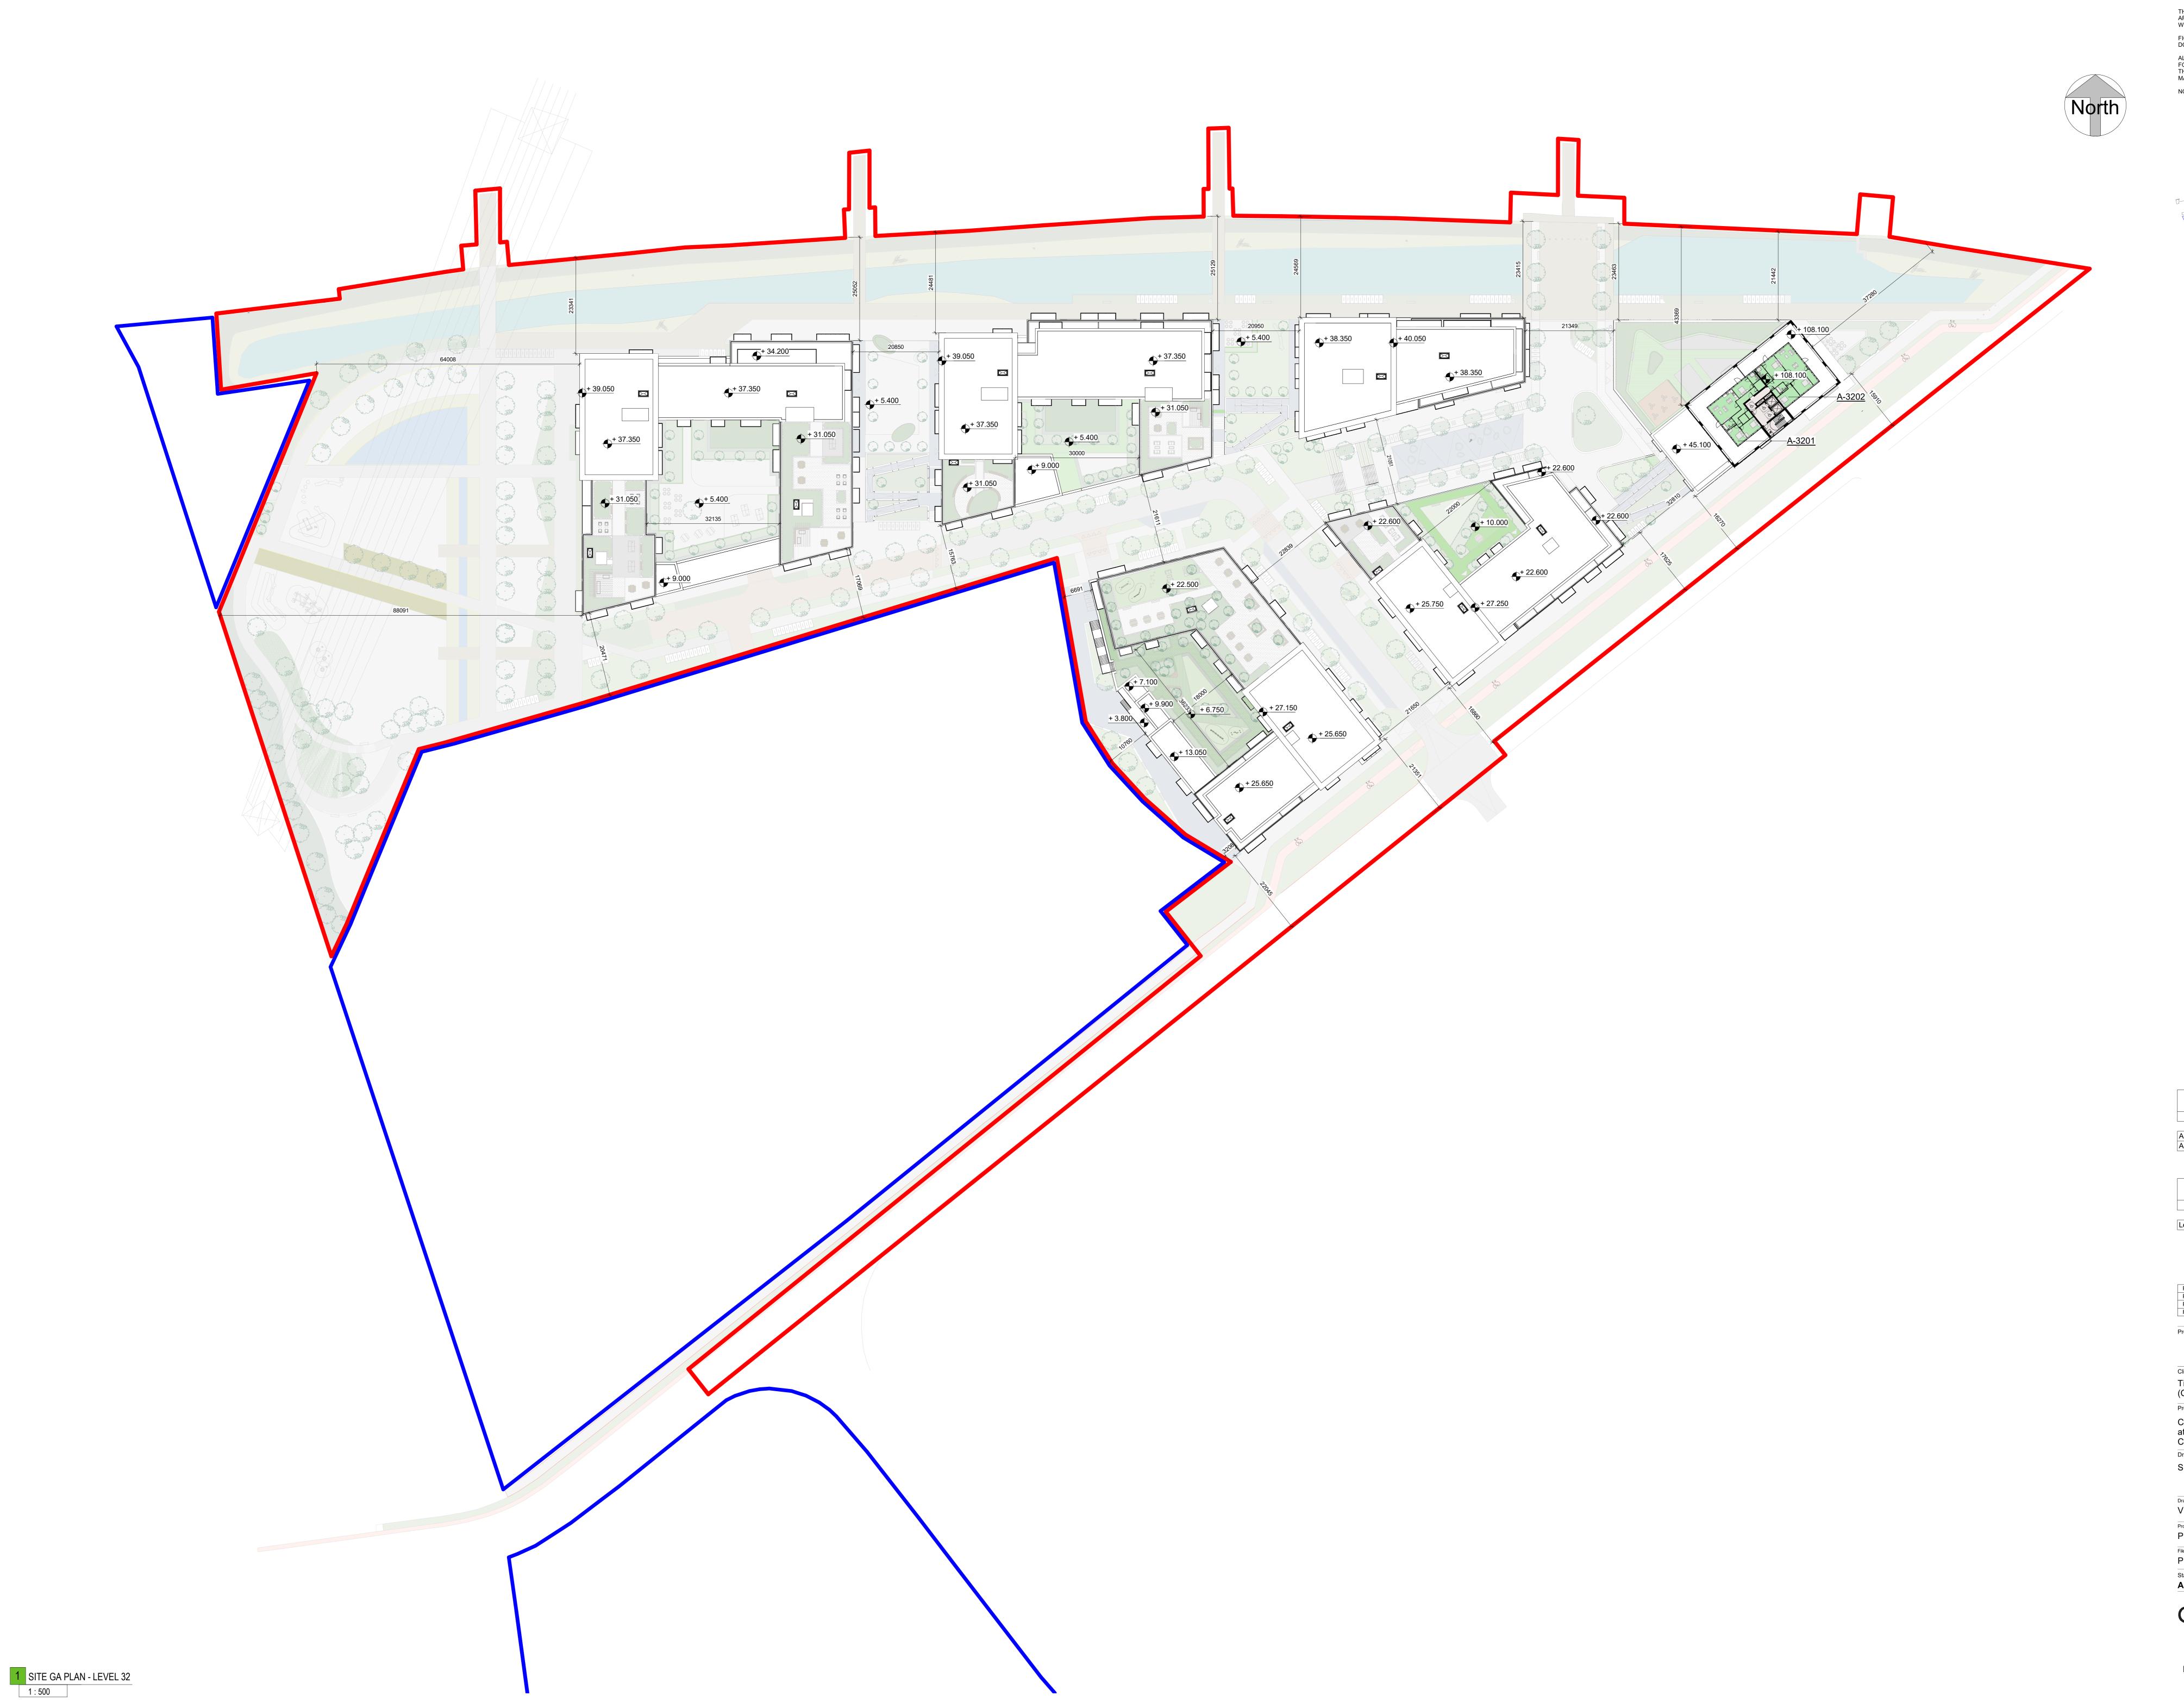

## **DESIGN INTENT DRAWING**

AREA TYPES

CIRCULATION

Accommodation Schedule-BLOCK A\_L32

Area Schedule (Gross Building)-LEVEL 32 Level 32-A A-32 313 m²

P03 28/03/2022 ISSUED FOR PLANNING EB 
 P02
 18/02/2022
 ISSUED FOR PLANNING

## PLANNING

Tiznow Property Company Limited (Comer Group Ireland)

City Park Development at the Former Tedcastles Site, Centre Park Road, Cork

Drawing Title: SITE GA PLAN-LEVEL 32

PE21055 2032

PE21055-CWO-ZZ-32-DR-A-2032